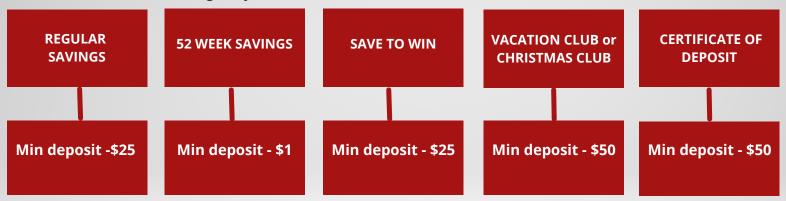

## WHAT ARE YOUR FINANCIAL GOALS?

It's hard to believe that the first month of the new year has come and gone. Some of us created resolutions and implemented a plan centered around our personal finances while others are still procrastinating. If one of your financial goals is to save money, Light Commerce has several accounts that make saving easy.

All accounts pay dividends

**Saving can be fun.** Start a family savings challenge to see who can save the most in 30 days, then increase it to 60 days, etc.

## Create a plan to achieve your goals.

I want to save \$1,374 this year. The 52 week savings challenge allows you to save weekly. Week 1, you save \$1; week 2, \$2; week 3, \$3. If you continue this plan, at week 52 you will have saved \$1,378. If you want to save more, just double or triple the amount each week!

I want to save and be entered in cash drawings. Save to Win is the account for you. For every \$25 deposited into your Save to Win account monthly, your name is entered into both state and national drawings. If you deposit \$250 in one month, you will be entered ten times for that month. Drawings occur monthly and quarterly. The cash prizes range from \$25 to \$5,000.

I want to save for a vacation or I want to enjoy Christmas and not use my credit cards. Consider a club account with us. Money deposited into a vacation club account is available in May, just in time to plan your summer trip. Christmas club funds are available in November just in time for Black Friday sales.