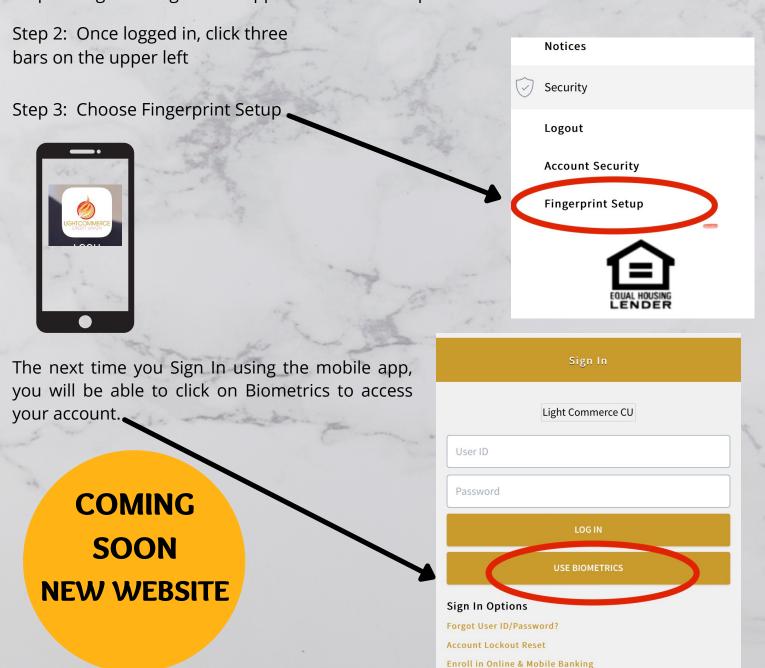

## MOBILE APP OFFERS BIOMETRICS

(If experiencing problems, delete app and re-download)

Step 1: Log on using mobile app with User ID and password

Your savings federally insured to at least \$250,000 by the National Credit Union Association, a U. S. Government Agency and backed by the full faith and credit of United States government.